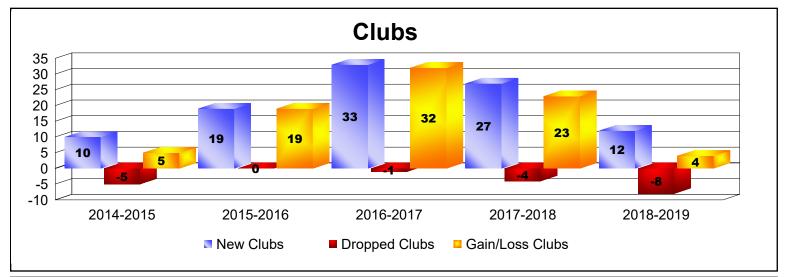

District 325A2 As of June 2019 Cumulative

| Year      | New<br>Clubs | Dropped<br>Clubs | Gain/<br>Loss<br>Clubs | New<br>Members | Charter<br>Members | Reinstate<br>Members | Transfer<br>Members | Total<br>Member<br>Added | Total<br>Members<br>Dropped | Gain/<br>Loss<br>Members |
|-----------|--------------|------------------|------------------------|----------------|--------------------|----------------------|---------------------|--------------------------|-----------------------------|--------------------------|
| 2014-2015 | 10           | -5               | 5                      | 437            | 279                | 53                   | 4                   | 773                      | -577                        | 196                      |
| 2015-2016 | 19           | 0                | 19                     | 712            | 513                | 105                  | 3                   | 1333                     | -520                        | 813                      |
| 2016-2017 | 33           | -1               | 32                     | 1220           | 899                | 100                  | 4                   | 2223                     | -613                        | 1610                     |
| 2017-2018 | 27           | -4               | 23                     | 1039           | 691                | 62                   | 23                  | 1815                     | -1477                       | 338                      |
| 2018-2019 | 12           | -8               | 4                      | 697            | 421                | 83                   | 10                  | 1211                     | -1166                       | 45                       |
| Average   | 20           | -4               | 17                     | 821            | 561                | 81                   | 9                   | 1471                     | -871                        | 600                      |