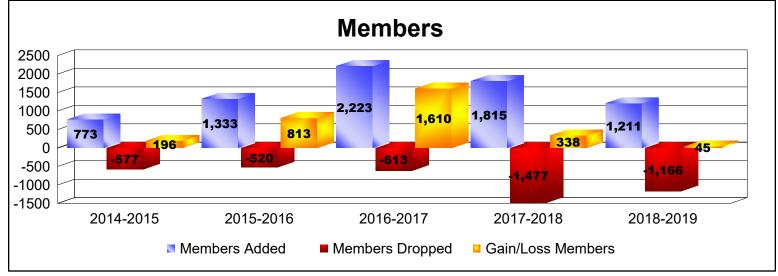

District 325A2 As of June 2019 Cumulative

| Year      | New<br>Clubs | Dropped<br>Clubs | Gain/<br>Loss<br>Clubs | New<br>Members | Charter<br>Members | Reinstate<br>Members | Transfer<br>Members | Total<br>Member<br>Added | Total<br>Members<br>Dropped | Gain/<br>Loss<br>Members |
|-----------|--------------|------------------|------------------------|----------------|--------------------|----------------------|---------------------|--------------------------|-----------------------------|--------------------------|
| 2014-2015 | 10           | -5               | 5                      | 437            | 279                | 53                   | 4                   | 773                      | -577                        | 196                      |
| 2015-2016 | 19           | 0                | 19                     | 712            | 513                | 105                  | 3                   | 1333                     | -520                        | 813                      |
| 2016-2017 | 33           | -1               | 32                     | 1220           | 899                | 100                  | 4                   | 2223                     | -613                        | 1610                     |
| 2017-2018 | 27           | -4               | 23                     | 1039           | 691                | 62                   | 23                  | 1815                     | -1477                       | 338                      |
| 2018-2019 | 12           | -8               | 4                      | 697            | 421                | 83                   | 10                  | 1211                     | -1166                       | 45                       |
| Average   | 20           | -4               | 17                     | 821            | 561                | 81                   | 9                   | 1471                     | -871                        | 600                      |